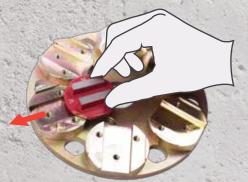

# THE 1ST EVER MULTI DIRECTIONAL SEGMENTS

**FLEXIBLE ANGLE SEGMENT TECHNOLOGY** 

**Installing** diamond tool in **horizontal** angle

**Installing** diamond tool in **slant** angle

**Installing** diamond tool in **vertical** angle

It is the only system that user can select the segment angle. With each segment angle producing different grinding speed and surface finish, user can select the best segment angle for the job at hand.