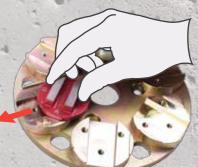

# THE 1ST EVER MULTI DIRECTIONAL SEGMENTS

**FLEXIBLE ANGLE SEGMENT TECHNOLOGY** 

**Installing** diamond tool in **horizontal** angle

**Installing** diamond tool in **slant** angle

**Installing** diamond tool in **vertical** angle

It is the only system that user can select the segment angle. With each segment angle producing different grinding speed and surface finish, user can select the best segment angle for the job at hand.