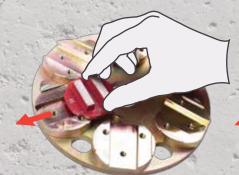

# THE 1ST EVER MULTI DIRECTIONAL SEGMENTS

**FLEXIBLE ANGLE SEGMENT TECHNOLOGY** 

**Installing** diamond tool in **horizontal** angle

**Installing** diamond tool in **slant** angle

**Installing** diamond tool in **vertical** angle

It is the only system that user can select the segment angle. With each segment angle producing different grinding speed and surface finish, user can select the best segment angle for the job at hand.